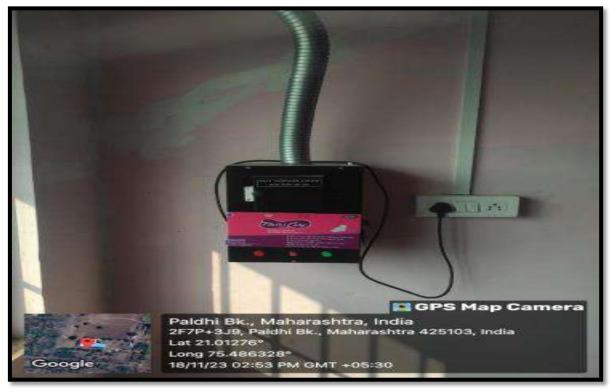

| A.                                             |  |  |  |  |  |

PRINCIPAL Chhatrapati Raje Sambhaji College of Education Jalgaon

IGAC Colordinator Chhatrapati Raja Sambhaji College of Education, Jalgaon

## Mentor-Mentee Program



Prof. V. H. Mahajan interaction with student-teacher about their problems.



## **Gender Sensitization**





Safety and Security





**CCTVs in the Campus** 





**Fire Safety** 





#### **Fire Extinguishers**



💽 GPS Map Camera

Paldhi Bk., Maharashtra, India 2F7P+3J9, Paldhi Bk., Maharashtra 425103, India Lat 21.01275° Long 75.486378° 18/11/23 03:00 PM GMT +05:30

Google

#### **Girls Common Room**





#### Sanitary Napkin Disposal Machine