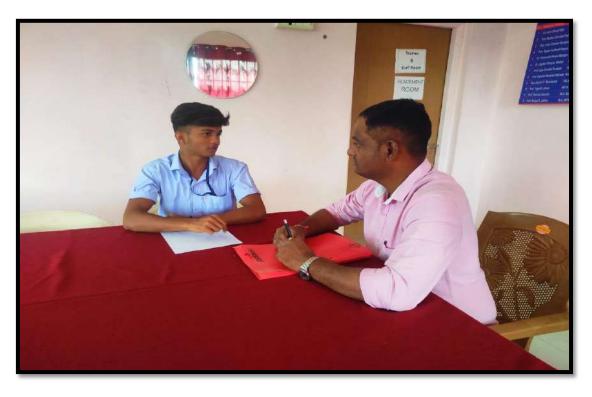

## Mentor-Mentee Program

Prof. V. H. Mahajan interaction with student-teacher about their problems.