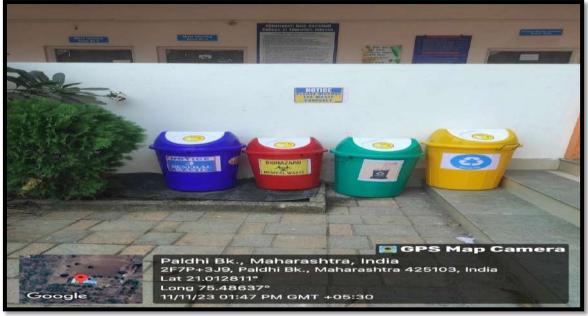

### Waste:-

- > Waste segregation at source in the campus.
- > Following inorganic waste management & organic waste management practices.

IQAC Co-ordinator Chhatrapati Raje Sambhaji College of Education, Jalgaon