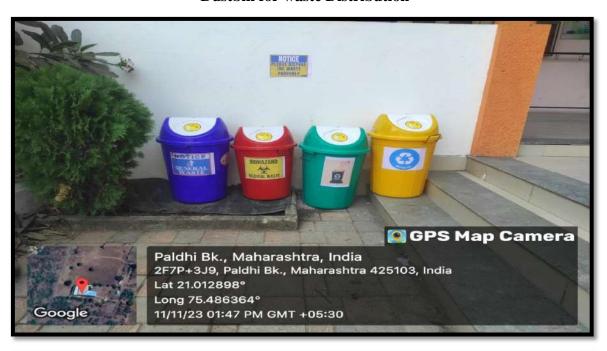

### Waste:-

- > Waste segregation at source in the campus.
- > Following inorganic waste management & organic waste management practices.

IQAC Co-ordinator Chhatrapati Raje Sambhaji College of Education, Jalgaon